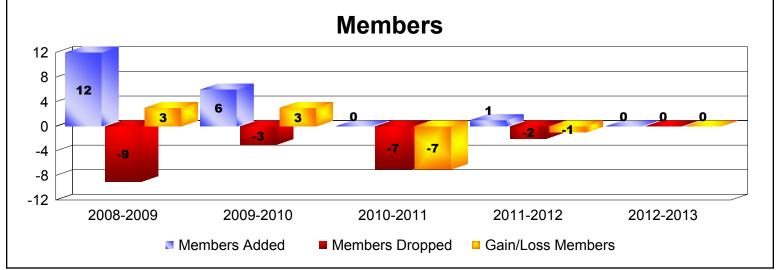

| Year      | New<br>Clubs | Dropped<br>Clubs | Gain/<br>Loss<br>Clubs | New<br>Members | Charter<br>Members | Reinstate<br>Members | Transfer<br>Members | Total<br>Member<br>Added | Total<br>Members<br>Dropped | Gain/<br>Loss<br>Members |
|-----------|--------------|------------------|------------------------|----------------|--------------------|----------------------|---------------------|--------------------------|-----------------------------|--------------------------|
| 2008-2009 | 0            | 0                | 0                      | 3              | 0                  | 1                    | 8                   | 12                       | -9                          | 3                        |
| 2009-2010 | 0            | 0                | 0                      | 6              | 0                  | 0                    | 0                   | 6                        | -3                          | 3                        |
| 2010-2011 | 0            | 0                | 0                      | 0              | 0                  | 0                    | 0                   | 0                        | -7                          | -7                       |
| 2011-2012 | 0            | 0                | 0                      | 0              | 0                  | 1                    | 0                   | 1                        | -2                          | -1                       |
| 2012-2013 | 0            | 0                | 0                      | 0              | 0                  | 0                    | 0                   | 0                        | 0                           | 0                        |
| Average   | 0            | 0                | 0                      | 2              | 0                  | 0                    | 2                   | 4                        | -4                          | 0                        |