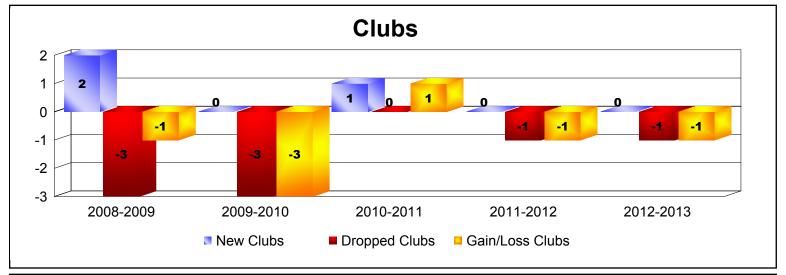

| Year      | New<br>Clubs | Dropped<br>Clubs | Gain/<br>Loss<br>Clubs | New<br>Members | Charter<br>Members | Reinstate<br>Members | Transfer<br>Members | Total<br>Member<br>Added | Total<br>Members<br>Dropped | Gain/<br>Loss<br>Members |
|-----------|--------------|------------------|------------------------|----------------|--------------------|----------------------|---------------------|--------------------------|-----------------------------|--------------------------|
| 2008-2009 | 2            | -3               | -1                     | 125            | 41                 | 23                   | 23                  | 212                      | -236                        | -24                      |
| 2009-2010 | 0            | -3               | -3                     | 98             | 0                  | 11                   | 26                  | 135                      | -254                        | -119                     |
| 2010-2011 | 1            | 0                | 1                      | 119            | 33                 | 15                   | 12                  | 179                      | -147                        | 32                       |
| 2011-2012 | 0            | -1               | -1                     | 98             | 0                  | 9                    | 25                  | 132                      | -198                        | -66                      |
| 2012-2013 | 0            | -1               | -1                     | 114            | 0                  | 6                    | 16                  | 136                      | -175                        | -39                      |
| Average   | 1            | -2               | -1                     | 111            | 15                 | 13                   | 20                  | 159                      | -202                        | -43                      |