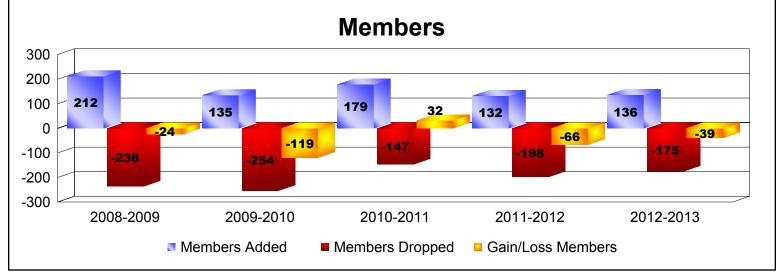

| Year      | New<br>Clubs | Dropped<br>Clubs | Gain/<br>Loss<br>Clubs | New<br>Members | Charter<br>Members | Reinstate<br>Members | Transfer<br>Members | Total<br>Member<br>Added | Total<br>Members<br>Dropped | Gain/<br>Loss<br>Members |
|-----------|--------------|------------------|------------------------|----------------|--------------------|----------------------|---------------------|--------------------------|-----------------------------|--------------------------|
| 2008-2009 | 2            | -3               | -1                     | 125            | 41                 | 23                   | 23                  | 212                      | -236                        | -24                      |
| 2009-2010 | 0            | -3               | -3                     | 98             | 0                  | 11                   | 26                  | 135                      | -254                        | -119                     |
| 2010-2011 | 1            | 0                | 1                      | 119            | 33                 | 15                   | 12                  | 179                      | -147                        | 32                       |
| 2011-2012 | 0            | -1               | -1                     | 98             | 0                  | 9                    | 25                  | 132                      | -198                        | -66                      |
| 2012-2013 | 0            | -1               | -1                     | 114            | 0                  | 6                    | 16                  | 136                      | -175                        | -39                      |
| Average   | 1            | -2               | -1                     | 111            | 15                 | 13                   | 20                  | 159                      | -202                        | -43                      |